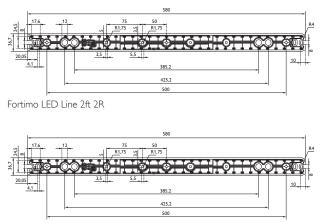

# Dimensional drawing

Fortimo LED Line 2ft 2R

 $\textcircled{\sc c}$  2012 Koninklijke Philips Electronics N.V. All rights reserved.

Specifications are subject to change without notice. Trademarks are the property of Koninklijke Philips Electronics N.V. or their respective owners.